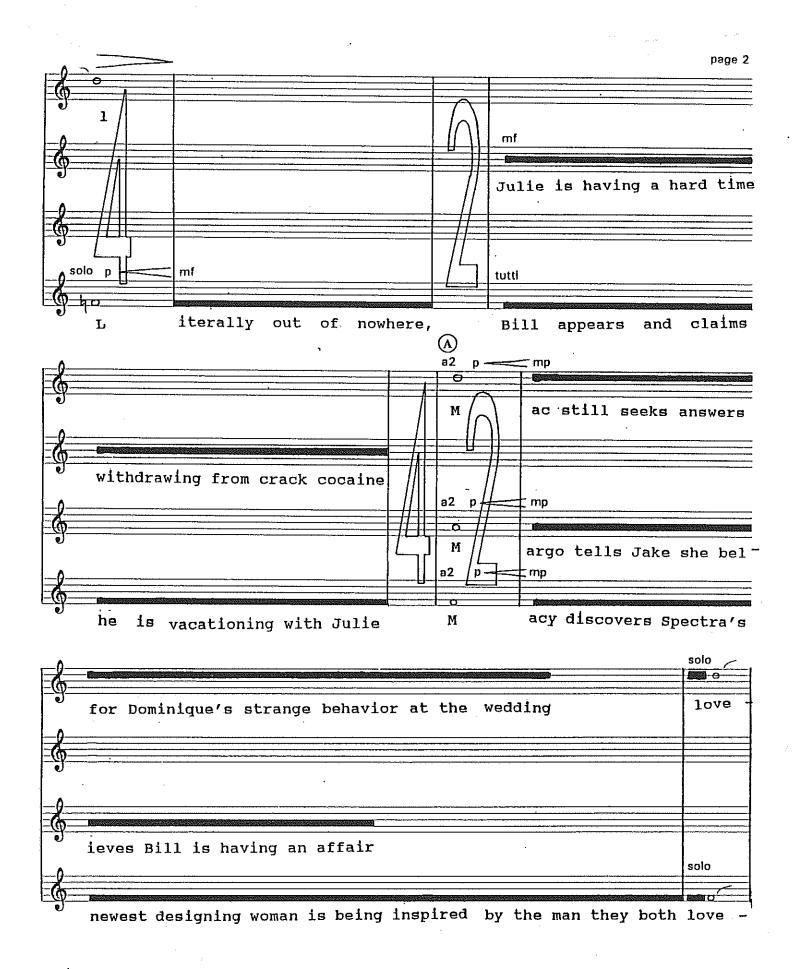

## **Emily Ann Faces some Serious Problems**

## for Women's Chorus

## Holland Hopson

1992 Text: excerpted from soap opera synopses



ot fooled by Bill's story, Sally heads back to L.A.,



Saul to take Clarke's name off the door ordering

1











ļ







page 4



Janet once again dons one of Natalie's dresses

diminuendo ff at Ava that he wishes she had let him die in the explosion Paul yells ff in hopes of seducing Trevor ff diminuendo

n

Paul yells at Ava that he wishes she had let him die in the explosion

| A a tempo p                | solo, gently       |              |                                       |                |
|----------------------------|--------------------|--------------|---------------------------------------|----------------|
|                            |                    | [            | -2                                    |                |
|                            |                    |              | •                                     |                |
|