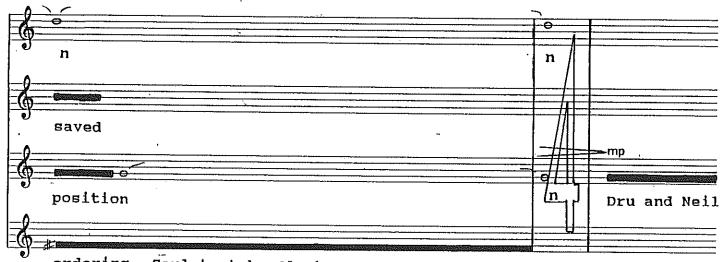

## Holland Hopson

1992 Text: excerpted from soap opera synopses

ot fooled by Bill's story, Sally heads back to L.A.,

Saul to take Clarke's name off the door ordering

1

ļ

page 4

Janet once again dons one of Natalie's dresses